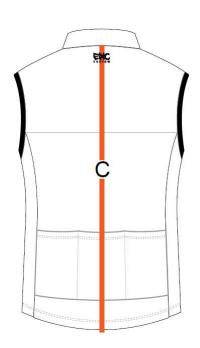

## **Epic-GO Wind Gilets**

| Cycle Wind Gilets (Unisex / Men's) |           |      |    |      |    |      |     |      |     |  |
|------------------------------------|-----------|------|----|------|----|------|-----|------|-----|--|
| Size (measurements in CM)          |           | XS   | S  | M    | L  | XL   | 2XL | 3XL  | 4XL |  |
| Α                                  | 1/2 Chest | 48   | 50 | 52   | 54 | 56   | 58  | 60   | 62  |  |
| В                                  | Front     | 54.5 | 56 | 57.5 | 59 | 60.5 | 62  | 63.5 | 65  |  |
| С                                  | Back      | 66   | 68 | 70   | 72 | 74   | 76  | 78   | 80  |  |

| Cycle Wind Gilets (Women's) |           |    |      |    |      |    |      |     |      |  |
|-----------------------------|-----------|----|------|----|------|----|------|-----|------|--|
| Size (measurements in CM)   |           | XS | S    | М  | L    | XL | 2XL  | 3XL | 4XL  |  |
| Α                           | 1/2 Chest | 46 | 48   | 50 | 52   | 54 | 56   | 58  | 60   |  |
| В                           | Front     | 51 | 52.5 | 54 | 55.5 | 57 | 58.5 | 60  | 61.5 |  |
| С                           | Back      | 62 | 64   | 66 | 68   | 70 | 72   | 74  | 76   |  |