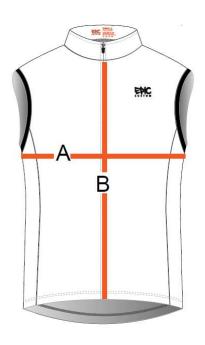

## **Epic-GO Wind Gilets**

| Cycle Wind Gilets (Unisex / Men's) |           |      |    |      |    |      |     |      |     |  |
|------------------------------------|-----------|------|----|------|----|------|-----|------|-----|--|
| Size (measurements in CM)          |           | XS   | S  | M    | L  | XL   | 2XL | 3XL  | 4XL |  |
| Α                                  | 1/2 Chest | 48   | 50 | 52   | 54 | 56   | 58  | 60   | 62  |  |
| В                                  | Front     | 54.5 | 56 | 57.5 | 59 | 60.5 | 62  | 63.5 | 65  |  |
| С                                  | Back      | 66   | 68 | 70   | 72 | 74   | 76  | 78   | 80  |  |

| Cycle Wind Gilets (Women's) |           |    |      |    |      |    |      |     |      |  |
|-----------------------------|-----------|----|------|----|------|----|------|-----|------|--|
| Size (measurements in CM)   |           | XS | S    | М  | L    | XL | 2XL  | 3XL | 4XL  |  |
| Α                           | 1/2 Chest | 46 | 48   | 50 | 52   | 54 | 56   | 58  | 60   |  |
| В                           | Front     | 51 | 52.5 | 54 | 55.5 | 57 | 58.5 | 60  | 61.5 |  |
| С                           | Back      | 62 | 64   | 66 | 68   | 70 | 72   | 74  | 76   |  |