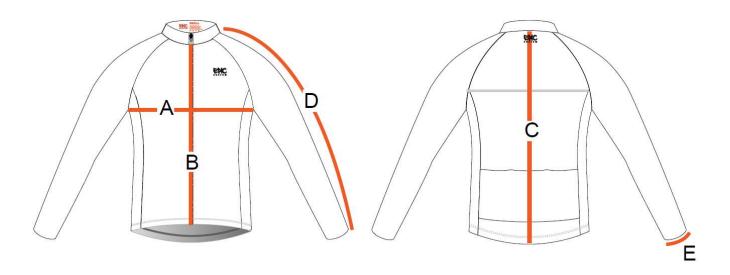

## **Epic-GO Cycle Jackets Wind & Shower Proof**

| Cycle Jackets Wind & Shower Proof (Unisex / Men's) |                    |      |    |      |    |      |     |      |     |  |
|----------------------------------------------------|--------------------|------|----|------|----|------|-----|------|-----|--|
| Size (measurements in CM)                          |                    | XS   | S  | M    | L  | XL   | 2XL | 3XL  | 4XL |  |
| Α                                                  | 1/2 Chest          | 48   | 50 | 52   | 54 | 56   | 58  | 60   | 62  |  |
| В                                                  | Front              | 54.5 | 56 | 57.5 | 59 | 60.5 | 62  | 63.5 | 65  |  |
| С                                                  | Back               | 66   | 68 | 70   | 72 | 74   | 76  | 78   | 80  |  |
| D                                                  | Sleeves            | 78   | 80 | 82   | 84 | 86   | 87  | 88   | 89  |  |
| Е                                                  | 1/2 sleeve opening | 8.5  | 9  | 9.5  | 10 | 10.5 | 11  | 11.5 | 12  |  |

| Cycle Jackets Wind & Shower Proof (Women's) |                    |      |      |      |      |      |      |     |      |  |
|---------------------------------------------|--------------------|------|------|------|------|------|------|-----|------|--|
| Size (measurements in CM)                   |                    | XS   | S    | M    | L    | XL   | 2XL  | 3XL | 4XL  |  |
| Α                                           | 1/2 Chest          | 46   | 48   | 50   | 52   | 54   | 56   | 58  | 60   |  |
| В                                           | Front              | 51   | 52.5 | 54   | 55.5 | 57   | 58.5 | 60  | 61.5 |  |
| С                                           | Back               | 62   | 64   | 66   | 68   | 70   | 72   | 74  | 76   |  |
| D                                           | Sleeves            | 74.5 | 76   | 77.5 | 79.5 | 81.5 | 83   | 85  | 87   |  |
| Е                                           | 1/2 sleeve opening | 8    | 8.5  | 9    | 9.5  | 10   | 10.5 | 11  | 11.5 |  |