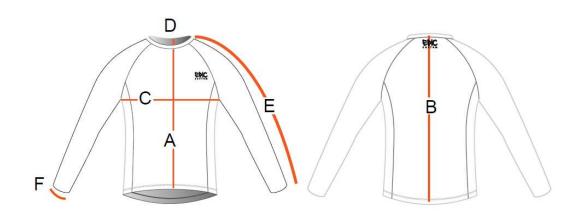

| Epic-GO Running Shirts LS (Women's) |                           |      |      |      |      |      |      |      |      |  |
|-------------------------------------|---------------------------|------|------|------|------|------|------|------|------|--|
| Size (measurements in CM)           |                           | XS   | S    | М    | L    | XL   | 2XL  | 3XL  | 4XL  |  |
| Α                                   | Front Body (under collar) | 57   | 57.5 | 65   | 67   | 69   | 71   | 73   | 75   |  |
| В                                   | Back Body (from shoulder) | 70   | 71   | 52   | 54   | 56   | 58   | 60   | 62   |  |
| С                                   | 1/2 Chest                 | 44   | 46   | 27   | 27.5 | 28   | 28.5 | 29   | 29.5 |  |
| D                                   | Collar deepth             | 6    | 6.5  | 50   | 52   | 54   | 56   | 58   | 60   |  |
| E                                   | Sleeve Length             | 68.5 | 70   | 71.5 | 73   | 74.5 | 76   | 77.5 | 79   |  |
| F                                   | 1/2 Sleeve Opening        | 9.5  | 10   | 10.5 | 11   | 11.5 | 12   | 12.5 | 13   |  |