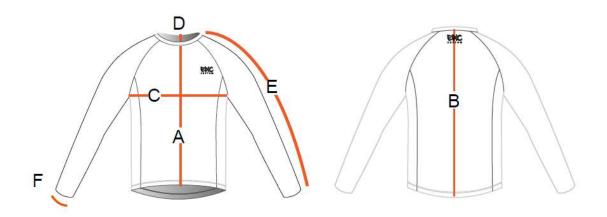

## **Epic-GO-Run Running Shirts LS (Long Sleeved)**

| Epic-GO Running Shirts LS (Men's) |                           |      |      |      |      |      |      |      |      |  |
|-----------------------------------|---------------------------|------|------|------|------|------|------|------|------|--|
| Size (measurements in CM)         |                           | XS   | S    | M    | L    | XL   | 2XL  | 3XL  | 4XL  |  |
| Α                                 | Front Body (under collar) | 61   | 63   | 65   | 67   | 69   | 71   | 73   | 75   |  |
| В                                 | Back Body (from shoulder) | 71   | 73   | 75   | 77   | 79   | 81   | 83   | 85   |  |
| С                                 | 1/2 Chest                 | 48.5 | 50.5 | 52.5 | 54.5 | 56.5 | 58.5 | 60.5 | 62.5 |  |
| D                                 | Collar deepth             | 6.5  | 7    | 7.5  | 8    | 8.5  | 9    | 9.5  | 10   |  |
| E                                 | Sleeve Length             | 77.5 | 79   | 80.5 | 82   | 83.5 | 85   | 86.5 | 88   |  |
| F                                 | 1/2 Sleeve Opening        | 10   | 10.5 | 11   | 12   | 12.5 | 13   | 13.5 | 14   |  |